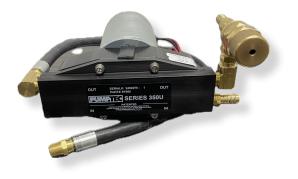

## WaterHorse 200LF

A **compact**, **low-amperage** washdown pump that offers the **impact force** to eliminate brushes and rags

### **Complete System**

- Inlet filter
- Commercial spray gun

200 PSI

Motor operates at 29 full-load amps

Optional disinfectant injection system

**Contact Pumptec to get your portable sanitation system today!** 763-433-0303 • customersupport@pumptec.com