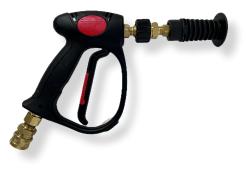

### **Complete System**

- Inlet filter
- Commercial spray gun

200 PSI

Motor operates at 29 full-load amps

Optional disinfectant injection system

**Contact Pumptec to get your portable sanitation system today!** 763-433-0303 • customersupport@pumptec.com